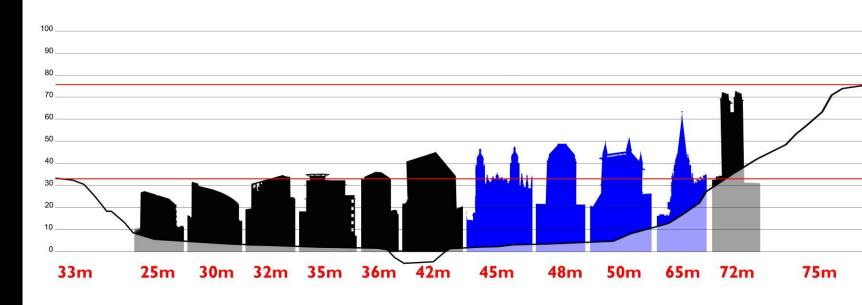

#### Two cities

Oxford seen from afar as a cluster of towers, spires and domes

Cambridge seen from within the as a sequence of spaces