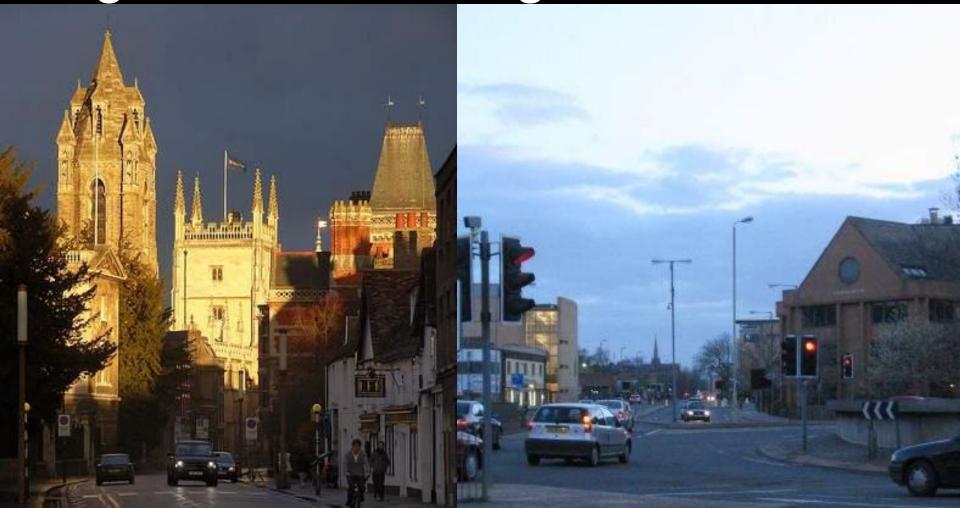

#### Two cities

Oxford seen from afar as a cluster of towers, spires and domes

Cambridge seen from within the as a sequence of spaces