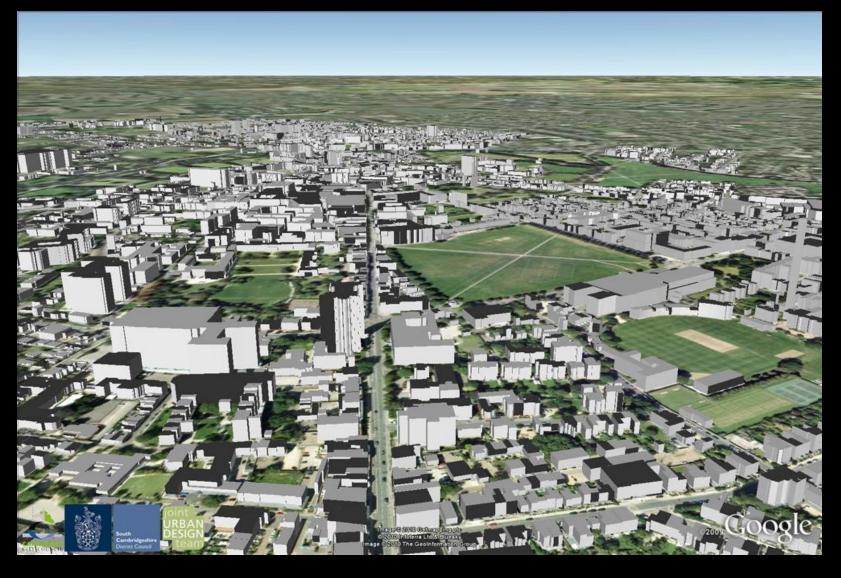

ial



or 12 storey residential









Why build tall in Cambridge?....





# density







## sustainability





10-12 storey residential



**Completed 2003** 

17 storey residential

What If.....



Perhaps size isn't the key issue, it should be what you build, why you build and with what quality?

Is tall appropriate for Cambridge and where should tall buildings be located?

## 4 'what ifs'





This is a local landmark for local people















Gatehouse towers



4

#### Big buildings for big spaces







...one of these, none of these, or a little bit of each?

# Discuss...

#### 50 years ago



The city, the chapel and the fen

### Today



Cambridge Leisure Square

## Living Screens



Completing the Square

## Living Screens



Marking a gateway

## Assessing impact



City computer model

### Assessing impact



#### Castle Hill panorama

#### Two cities

Oxford seen from afar as a cluster of towers, spires and domes

Cambridge seen from within the as a sequence of spaces