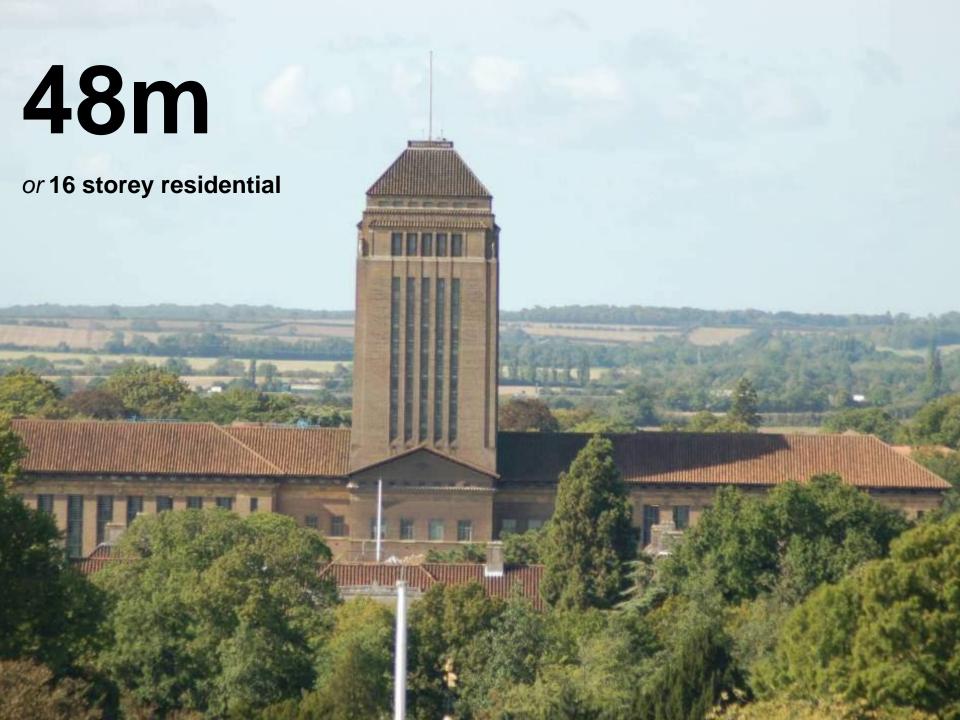

#### 5 x 16 storeys

#### 5 x 16 storeys

What *is* the Cambridge skyline, and could tall buildings contribute to good urban design?

What is tall for Cambridge?....

Why build tall in Cambridge?....

or 22 storey residential

8-9 storey residential