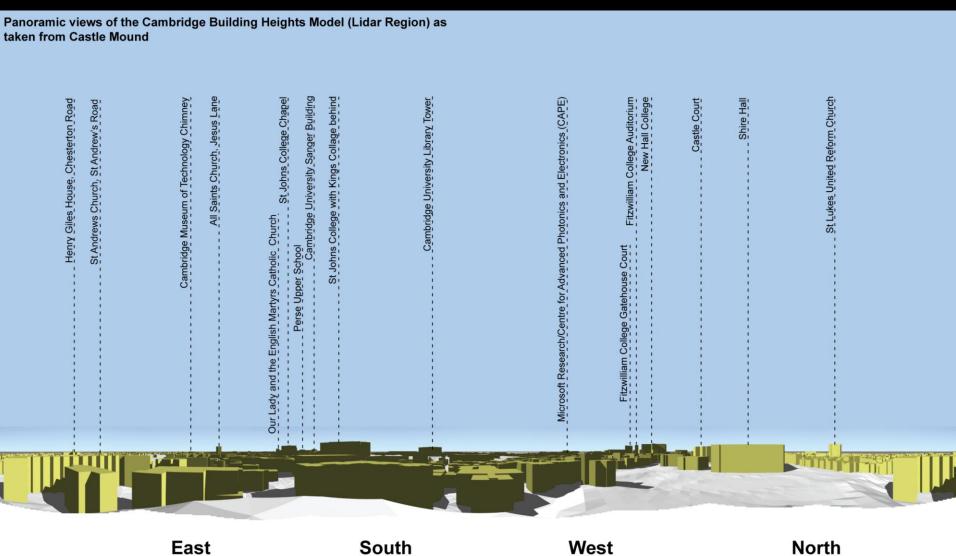

build tall in Cambridge?....





# density







## sustainability





10-12 storey residential



**Completed 2003** 

17 storey residential

What If.....



Perhaps size isn't the key issue, it should be what you build, why you build and with what quality?

Is tall appropriate for Cambridge and where should tall buildings be located?

## 4 'what ifs'





This is a local landmark for local people















Gatehouse towers



4

#### Big buildings for big spaces







...one of these, none of these, or a little bit of each?

# Discuss...

#### 50 years ago



The city, the chapel and the fen

### Today



Cambridge Leisure Square

## Living Screens



Completing the Square

## Living Screens



Marking a gateway

## Assessing impact



City computer model

### Assessing impact



#### Castle Hill panorama

#### Two cities

Oxford seen from afar as a cluster of towers, spires and domes

Cambridge seen from within the as a sequence of spaces