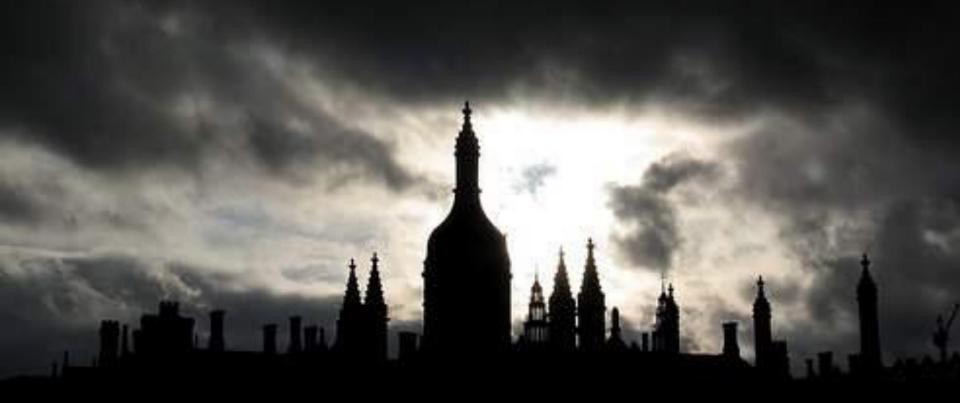

# What is special about the Cambridge skyline?

#### Two cities

Oxford seen from afar as a cluster of towers, spires and domes

Cambridge seen from within the as a sequence of spaces