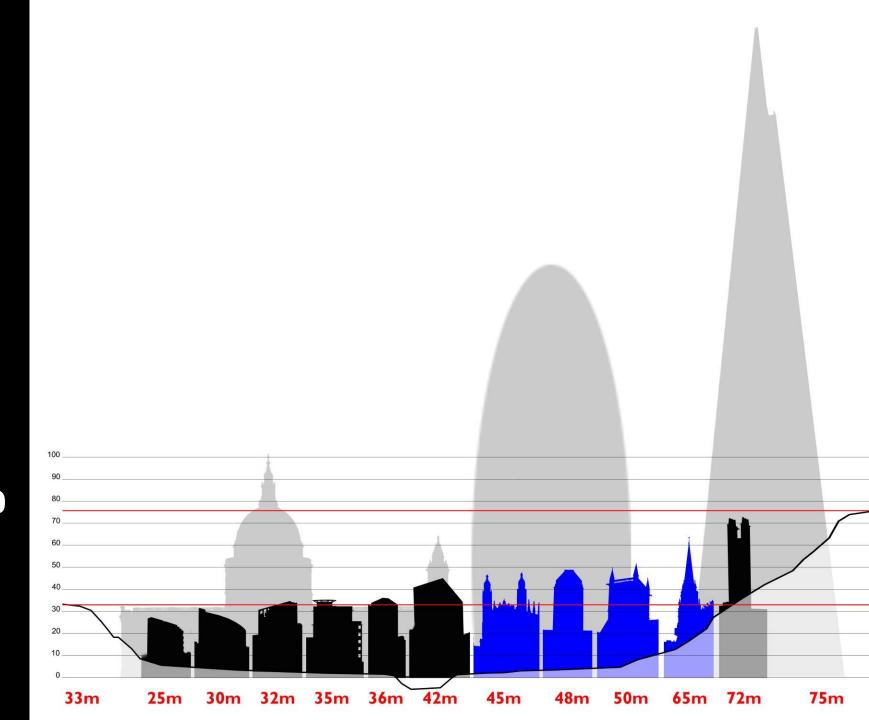

#### Two cities

Oxford seen from afar as a cluster of towers, spires and domes

Cambridge seen from within the as a sequence of spaces