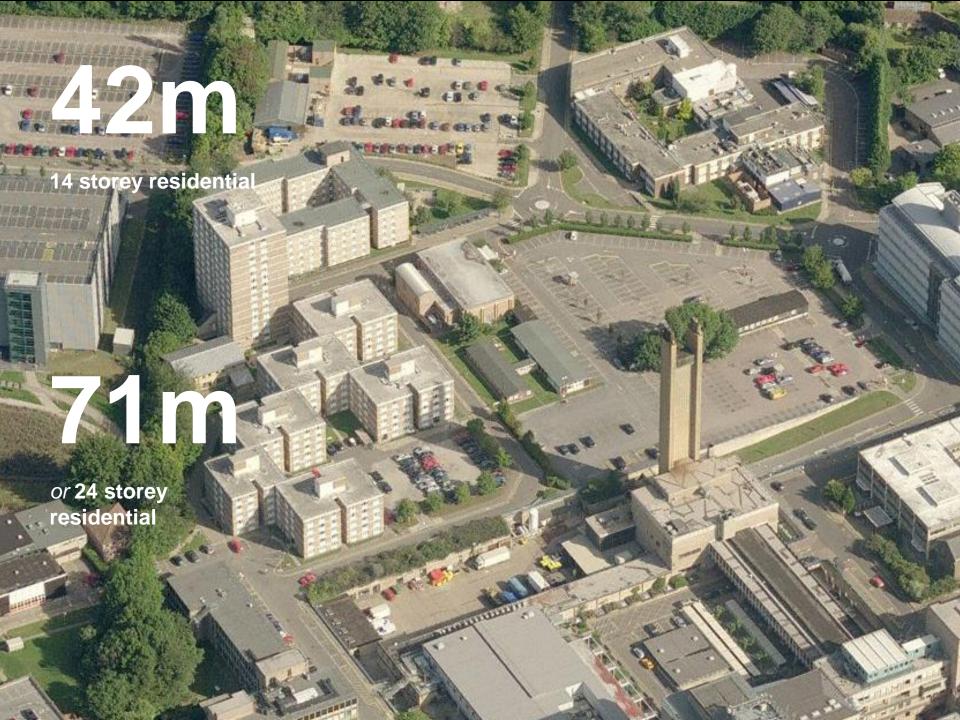

#### 5 x 16 storeys

#### 5 x 16 storeys

What *is* the Cambridge skyline, and could tall buildings contribute to good urban design?

What is tall for Cambridge?....

Why build tall in Cambridge?....

or 22 storey residential

8-9 storey residential

or 12 storey residential

Why build tall in Cambridge?....